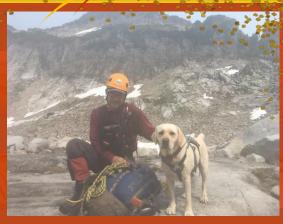

We still are very active in SAR - recently completing our 46th actual mission together. She and I are state certified and have searched all over the state of WA. I decided to re-certify at the state level again and to begin training for national certification in a new discipline called Live Subject/Large Source Cadaver. That entailed working her in detecting human remains, which takes a lot of time and training (year +). The intent was that we can now search for people who may be alive or possibly deceased for a few days, or go on searches for people who are presumed deceased (missing for weeks/months). Anyway, 18 months later (this spring) we took our national test in that discipline - and did not pass. It was a mistake that I made during the test, and not Sahale, but she has already forgiven me. The examiner said to retake the test in 30 days, which is the minimum time she can recommend. We have trained and been tested enough now though that we can search, and have been on several actual searches for presumed deceased people without the national cert, but we still want to try. The test is extremely hard, but we are up for the challenge.