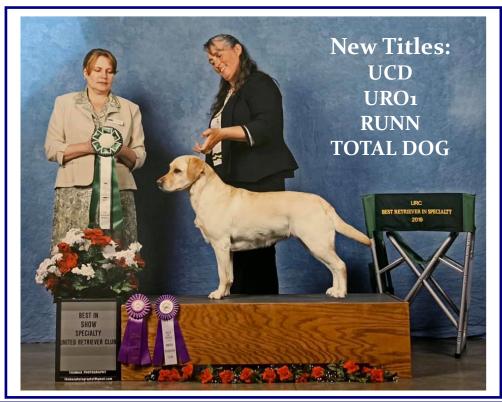

### Brach

Brach attended the 2019 UKC Premier in Kalamazoo, Michigan this June. She opened the show with a bang, winning Best in Specialty Show honors at the United Retriever Specialty! Our deepest gratitude to judge Elizabeth Burgess for recognizing Brach in an impressive line-up of retrievers (including Poodles!). On Friday, Brach received an Award of Merit, qualified in Novice Obedience for her third leg and her UCD title and earned a 98/100 in Rally Obedience 1 for her RO1 title. On Saturday, she earned 182/200 to qualify in Novice Obedience for a "buffer" leg and a 92/100 (Oops! Handler error!) in Rally Obedience 2 for her first leg at that level. The qualifying scores on Saturday and the JAM on Friday qualified her for her second Total Dog Award. While she did not place in the Total Dog group ring, we had a great time showing and did get to play in the big ring competing for the Best of the Best at the close of the show due to the Specialty win. For a bit of extra fun, we sauntered over to the Swift Paws event and made three qualifying runs, earning the Novice Sprinter (RUNN) title for Coursing. It is a new event for UKC and Brach's new title will be recognized by the UKC in a few months as an official performance title.

Finally, she showed this past Sunday at the UKC Washington Classic in Auburn, There, she won **Best of Breed**, fourth in **Rally Obedience 2 for her second leg** and qualified in Novice Obedience C. With these wins and qualifications, Brach eaned yet another **Total Dog!** This award just earned her a bye-in for Total Dog Group ring at Premier 2020. Looks like we've got another road trip in order!