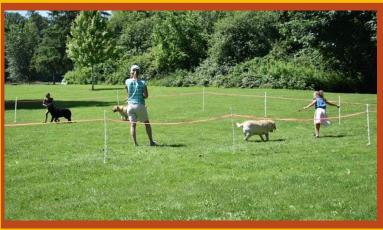

# **Conformation Fun Day**

On June 30<sup>th</sup> our club hosted a Conformation Fun Day and Conformation Certificate at Tolt MacDonald Park in Carnation. The location was perfect, as was the weather. We had some new people come to participate or watch. There were several juniors & pee wees which was fun to watch.

Marlys Swanson and Becky Dannaker were our judges and handling instructors. Diann Sullivan performed Conformation Certificates and several folks brought their dogs to be evaluated.

Barb Pilkington helped me braid fleece tug toys for all the participants.

We ended the day with a potluck and informal meeting.

Special thank you to Jill Mahoney for picking up the club trailer and to Jennifer Hajny for mentoring.

Submitted by: Stacey Gnyp