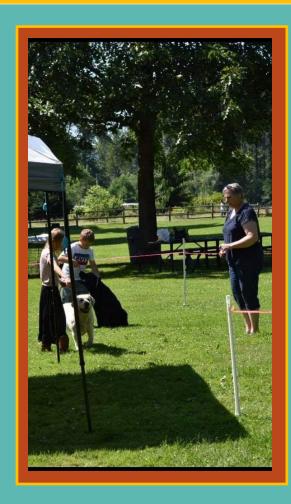

# **Conformation Fun Day**

On June 30<sup>th</sup> our club hosted a Conformation Fun Day and Conformation Certificate at Tolt MacDonald Park in Carnation. The location was perfect, as was the weather. We had some new people come to participate or watch. There were several juniors & pee wees which was fun to watch.

Marlys Swanson and Becky Dannaker were our judges and handling instructors. Diann Sullivan performed Conformation Certificates and several folks brought their dogs to be evaluated.

Barb Pilkington helped me braid fleece tug toys for all the participants.

We ended the day with a potluck and informal meeting.

Special thank you to Jill Mahoney for picking up the club trailer and to Jennifer Hajny for mentoring.

Submitted by: Stacey Gnyp