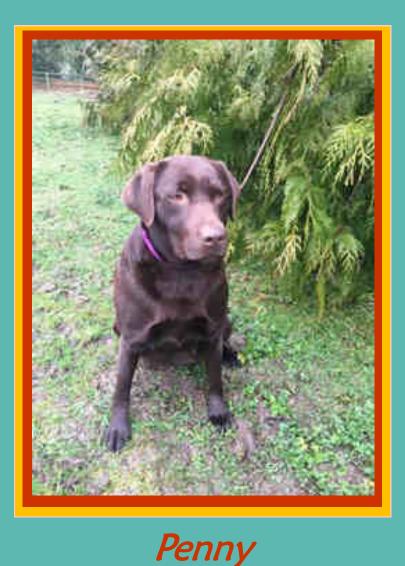

### Older Puppies & Other Dogs Listing as of June 29, 2019

- 5 Year Old Chocolate Female
- Name: Penny
- **General Information:** Penny, is a beautiful, sweet natured dog. She is dark chocolate, stands around 23" tall, and weighs 75 pounds. She loves water and is very athletic, but her best quality is her perfect lab temperament. She is very mellow, extremely smart, and very intuitive. All this makes her a joy to be around. We call her Perfect Penny because she has never done a thing wrong!
- We love Penny very much and wish for her a family to love and grow old with, so she is now available for adoption to the right home. She would make an excellent therapy dog because of her quiet, kind, & intuitive mature.
- Penny is obedience trained and would require No extra training to become a therapy dog.

Contact: Teresa Meredith

Phone: 253.845.1311

Email: kingsland\_labs@hotmail.com Website: kingslandlabradors.com

Date Listed: 4/12/2019

We are excited to cluster our Specialty Shows in 2019 with the LRC Inc. National Specialty