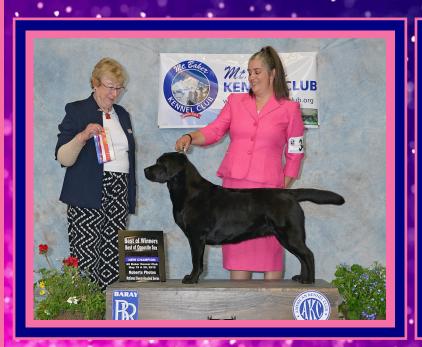

### **New American Champion!**

Madison has added some new letters to her name! Sunday at the NW Cluster in Lynden in May, she was Winner's Bitch, Best of Opposite and Best Owner Handled in Breed to Finish her American Championship Entirely from the Bred By Exhibitor class.

She followed that up by going 3 for 3 to earn her Canadian Junior Hunter Title at the GRCBC and FVHRT club tests. This is her 6<sup>th</sup> performance title!

I continue to be proud and amazed at all we've accomplished together and Extremely proud that she's not only winning in the conformation ring, but excelling in the field as well!