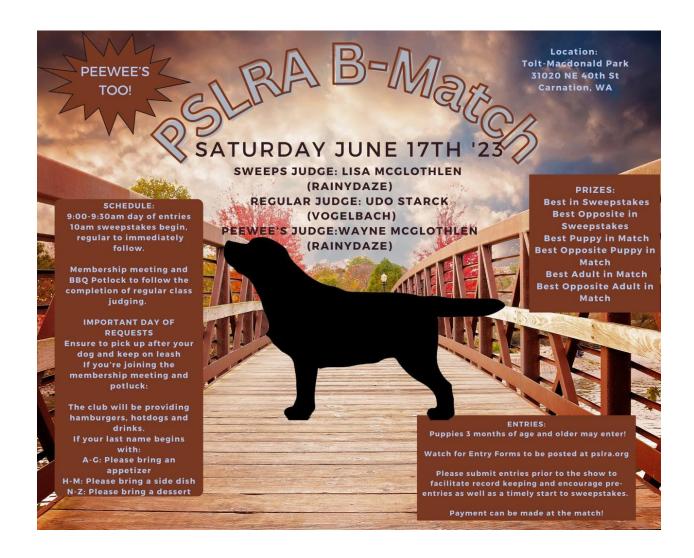

## PSLRA "B" MATCH ENTRY FORM

Pre-Entries: \$15.00 (\$5.00 an additional entry, same dog)

Day of Entries: \$20.00 (\$10.00 an additional entry, same dog)

PeeWees: FREE

**CLOSING DATE FOR PRE-ENTRIES: JUNE 14TH 2023** 

All pre-entry forms to be mailed to: 905 Samantha St Hood River OR 97031